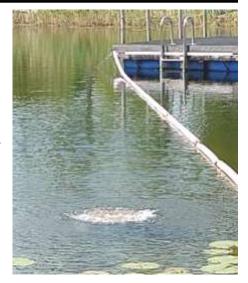

Has anyone noticed the air bubbles breaking on the water's surface just beyond the swim area? Last fall the campground installed two Bio-Health Pod Systems by Rigero. These pods are a long-term solution to improve the quality of the lake near our swim area while simultaneously protecting the fish and wildlife. These units operate 24/7 and are a natural aqua management system used to clarify water, inhibit algae blooms and reduce vegetation and organic muck. Significant results are expected year over year.