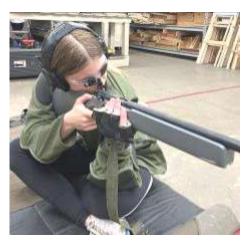

# On Target (Archery)

Rebecca Northcott signed up for the first outdoor JOAD session. She started off learning the basic archery steps with the club Genesis bows. Then, she received a very nice Bowtech bow on the fourth week of the JOAD session. The coaching staff helped with a few adjustments setting up her new bow. Week five we figured out Rebecca's draw length and bow weight. We made some further adjustments to the bow to improve the fit her. On the third end of shooting, Rebecca did her first Robinhood. Great job Rebecca. We are excited to see the quick accomplishments you are making.